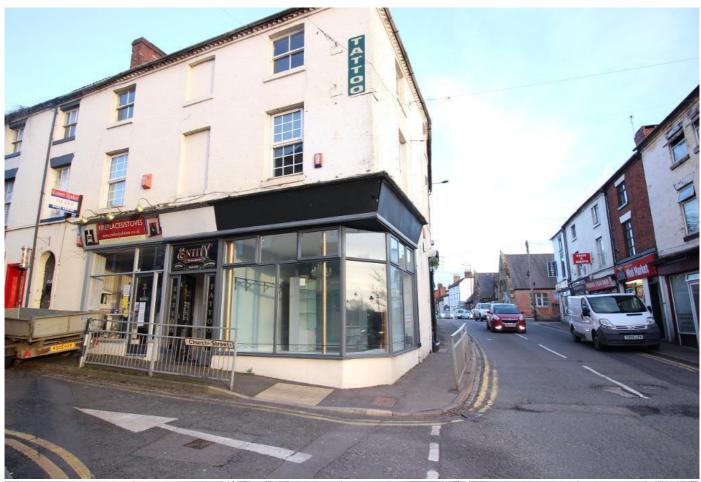

## SHOP FOR RENT - £600 PER MONTH

Church Street, Stone, Staffordshire, ST15 8BD

## DESCRIPTION

A successful ground retail unit in a prominent location within Stone Town Centre which is ideal for a number of retail uses with fantastic window display to the front of the property.

The property comprises a ground floor retail unit with a large display window and door providing access into the retail area. The area provides an open plan space with part carpet and laminate effect flooring, The property is ideal for a number of retail uses and has access from the pavement. The unit is close to a number of major car parks. An internally well presented retail unit.

## LOCATION

**Town Centre Location**