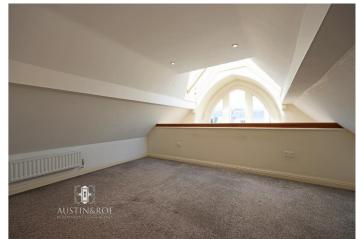

Bedroom - 15' 8" x 12' 9" (4.78m x 3.9m) The Bedroom has neutral décor, a vaulted ceiling with recessed spot lights and roof windows, low level central heating radiators, a solid plastered balcony with wooden top rail and grey fitted carpet. The Bedroom is open to the Living Room below.