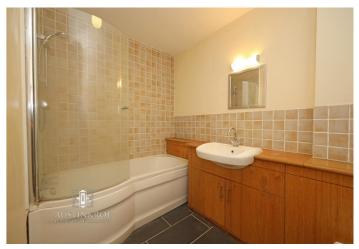

**Bathroom** - 9' 3" x 9' 1" (2.82m x 2.77m) The Bathroom has neutral décor, a white ceiling with central light fitting, a wall mounted central heating radiator, neutral wall tiles in the bathing area and wash hand basin splashback, and a slate coloured ceramic tiled floor. The white sanitaryware consists of a shower bath with curved glass screen, chrome taps and shower fittings, a wood effect vanity unit with inset wash hand basin with chrome mixer tap, and a concealed cistern WC with push button flush.