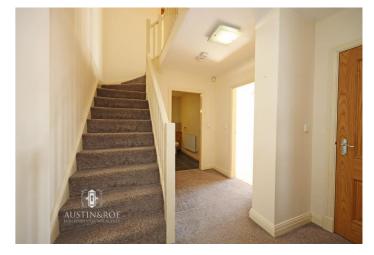

#### FIRST FLOOR

Stairs and Landing - 9' 3" x 3' 0" (2.84m x 0.93m) The Stairs rise from the Hallway to the floor above with a quarter turn, white painted balustrade and handrail, neutral décor and grey fitted carpet. The landing has a sloped ceiling with central light fitting, and doors opening in to the WC and Bedroom.