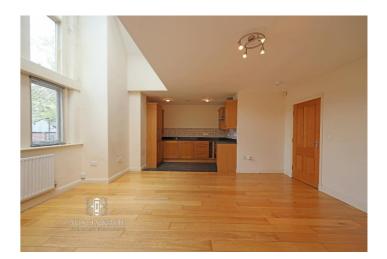

**Living Room** - 16' 1" x 17' 10" (4.93m x 5.45m) The impressive double height Living Room has neutral décor, a white ceiling with central light fitting cut back to provide a double height space showcasing the large double height arched window, two wall mounted central heating radiators and laminated wooden flooring.

**Kitchenette** - 10' 6'' x 6' 8'' (3.22m x 2.05m) The Kitchenette is open to the Living Room, it has neutral décor, a white ceiling with mounted spot lights, a neutral tiled splashback and slate ceramic tiled flooring. There are a range of wood effect wall and base units, with a granite effect countertop and upstand inset with a stainless steel under