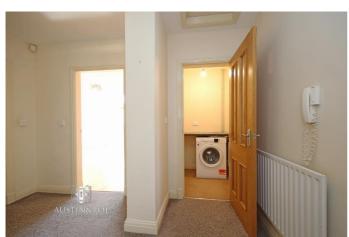

**Store** - 7' 2'' x 2' 11'' (2.19m x 0.9m) The Store is accessed from the porch and has exposed blockwork walls.

**Hallway** - 10' 11" x 8' 9" (3.33m x 2.67m) The Hallway has neutral décor, a white ceiling with central light fitting, a wall mounted central heating radiator and grey fitted carpet. Doors open in to the Laundry, Bathroom and Living Room.

**Laundry** - 3' 6" x 4' 1" (1.09m x 1.25m) The Laundry has neutral décor, a white ceiling with central light fitting and grey fitted carpet. There is a granite effect countertop with space and plumbing below for a washing machine and power points above.