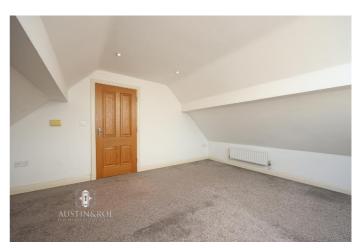

Bedroom - 15' 8" x 12' 9" (4.78m x 3.9m) The Bedroom has neutral décor, a vaulted ceiling with recessed spot lights and roof windows, low level central heating radiators, a solid plastered balcony with wooden top rail and grey fitted carpet. The Bedroom is open to the Living Room below.