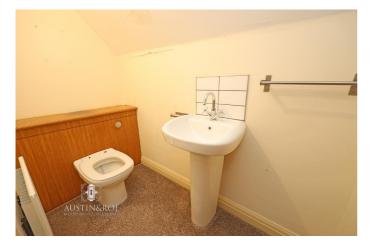

WC - 7' 1" x 3' 6" (2.18m x 1.07m) The WC has neutral décor, a sloped ceiling with central light fitting, a wall mounted central heating radiator, and grey fitted carpet. The sanitaryware consists of a pedestal wash hand basin with chrome mixer tap, and a wood effect vanity unit with concealed cistern WC and push button flush.