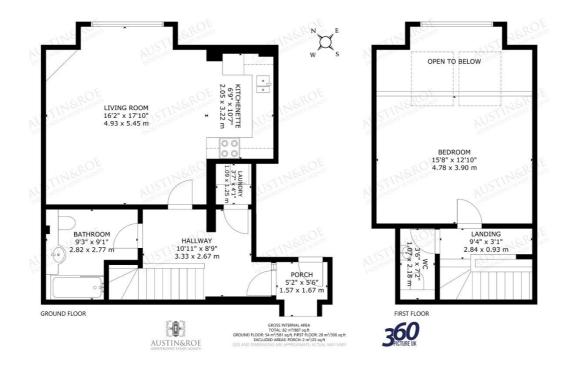

The Property comprises an Entrance Porch, Hallway with Store Room and Laundry Room, Bathroom, Living Room and Kitchenette on the Ground Floor; to the First Floor is the Bedroom with balcony and a separate WC.

#### GROUND FLOOR

**Porch** - 5' 1" x 5' 5" (1.57m x 1.67m) The Property is accessed via an external flight of stairs from the Car Park, on to the First Floor balcony with storm canopy above. In to the Porch, with grey décor, a white ceiling with central light fitting, grey fitted barrier carpet and a blue glazed front door with glazed side panels. A door opens in to the Porch.

**Store** - 7' 2'' x 2' 11'' (2.19m x 0.9m) The Store is accessed from the porch and has exposed blockwork walls.

**Hallway** - 10' 11" x 8' 9" (3.33m x 2.67m) The Hallway has neutral décor, a white ceiling with central light fitting, a wall mounted central heating radiator and grey fitted carpet. Doors open in to the Laundry, Bathroom and Living Room.

**Laundry** - 3' 6" x 4' 1" (1.09m x 1.25m) The Laundry has neutral décor, a white ceiling with central light fitting and grey fitted carpet. There is a granite effect countertop with space and plumbing below for a washing machine and power points above.

**Living Room** - 16' 1" x 17' 10" (4.93m x 5.45m) The impressive double height Living Room has neutral décor, a white ceiling with central light fitting cut back to provide a double height space showcasing the large double height arched window, two wall mounted central heating radiators and laminated wooden flooring.

**Kitchenette** - 10' 6'' x 6' 8'' (3.22m x 2.05m) The Kitchenette is open to the Living Room, it has neutral décor, a white ceiling with mounted spot lights, a neutral tiled splashback and slate ceramic tiled flooring. There are a range of wood effect wall and base units, with a granite effect countertop and upstand inset with a stainless steel under

**Bathroom** - 9' 3" x 9' 1" (2.82m x 2.77m) The Bathroom has neutral décor, a white ceiling with central light fitting, a wall mounted central heating radiator, neutral wall tiles in the bathing area and wash hand basin splashback, and a slate coloured ceramic tiled floor. The white sanitaryware consists of a shower bath with curved glass screen, chrome taps and shower fittings, a wood effect vanity unit with inset wash hand basin with chrome mixer tap, and a concealed cistern WC with push button flush.

#### FIRST FLOOR

Stairs and Landing - 9' 3" x 3' 0" (2.84m x 0.93m) The Stairs rise from the Hallway to the floor above with a quarter turn, white painted balustrade and handrail, neutral décor and grey fitted carpet. The landing has a sloped ceiling with central light fitting, and doors opening in to the WC and Bedroom.

Bedroom - 15' 8" x 12' 9" (4.78m x 3.9m) The Bedroom has neutral décor, a vaulted ceiling with recessed spot lights and roof windows, low level central heating radiators, a solid plastered balcony with wooden top rail and grey fitted carpet. The Bedroom is open to the Living Room below.

WC - 7' 1" x 3' 6" (2.18m x 1.07m) The WC has neutral décor, a sloped ceiling with central light fitting, a wall mounted central heating radiator, and grey fitted carpet. The sanitaryware consists of a pedestal wash hand basin with chrome mixer tap, and a wood effect vanity unit with concealed cistern WC and push button flush.