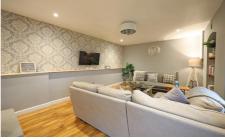

The Barn is entered via an cosy and stylish lounge and the whole and has been tastefully renovated to a very high standard with modern stylish decor. It briefly comprises, Lounge, Fully Furnished Kitchen, Shower Room, Two Large Bedrooms.