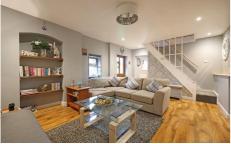

The Barn is entered via an cosy and stylish lounge and the whole and has been tastefully renovated to a very high standard with modern stylish decor. It briefly comprises, Lounge, Fully Furnished Kitchen, Shower Room, Two Large Bedrooms.