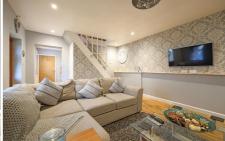

The Barn is entered via an cosy and stylish lounge and the whole and has been tastefully renovated to a very high standard with modern stylish decor. It briefly comprises, Lounge, Fully Furnished Kitchen, Shower Room, Two Large Bedrooms.