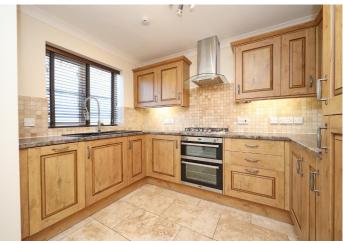

**Kitchen** - 10' 4" x 8' 0" (3.17m x 2.45m) The Kitchen has neutral decor, a white ceiling with central spot light fitting, a double glazed window to the front aspect with fitted blinds and a stone effect "Travertine" floor tiles. There is a selection of oak wall and base units with quartz effect laminated worktop, mosaic tiled splashback, integrated oven with countertop gas hob and extractor hood above, a black bowl and half sink and drainer with chrome swan neck mixer tap, integrated dishwasher and fridge freezer.