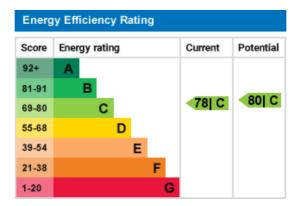

l mounted heated towel. The white sanitaryware consists of a modern free standing bath with chrome mixer tap, a pedestal wash hand basin with chrome mixer tap, a curved corner shower with glass screen, glass shelves and chrome shower fittings, and a close coupled wc with push button flush.

**Dressing Room** - 9' 7" x 9' 0" (2.93m x 2.75m) The Dressing Room has neutral decor, a white semi vaulted ceiling with recessed spot lights, a Velux roof window, and a ceiling hatch to the roof space above, a wall mounted central heating radiator and beige fitted carpet.

## EXTERIOR

**Outside Spaces** - The Property benefits from one allocated parking space directly in front of the apartment, visitor spaces and electronic gated access.



















# ADDITIONAL PHOTOS



## ENERGY EFFICIENCY