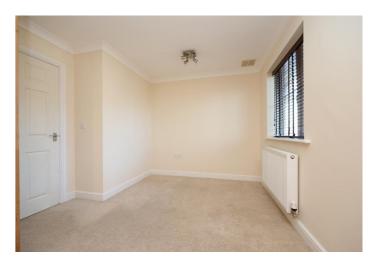

Bedroom 2 - 10' 4" x 9' 11" (3.17m x 3.03m) Bedroom 2 has neutral decor, a white ceiling with central spot light fitting, a double glazed window to the rear aspect with fitted blind, a wall mounted radiator, fitted wardrobes and beige fitted carpets.