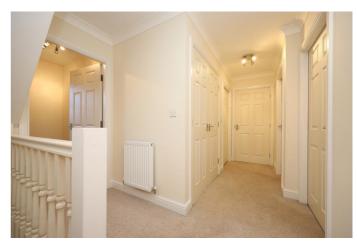

# FIRST FLOOR

**Hallway** - 15' 5" x 8' 3" (4.72m x 2.54m) The Hallway has neutral decor, a white ceiling with two spot light fittings, a wall mounted central heating radiator, double doors opening into a cloakroom cupboard and beige neutral fitted carpet.