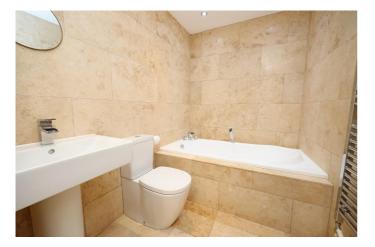

**Family Bathroom** - 7' 8" x 5' 3" (2.37m x 1.62m) The Family Bathroom benefits from full height stone effect "Travertine" tiles, which continue down on to the bath inset and the flooring. The Bathroom has a white ceiling with recessed spot lights, a wall mounted chrome heated towel rail, a white pedestal wash hand basin with chrome mixer tap, a white in-set bath with chrome mixer taps and shower attachment, and a close coupled wc with push button flush.