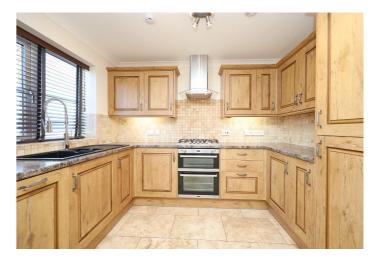

**Kitchen** - 10' 4" x 8' 0" (3.17m x 2.45m) The Kitchen has neutral decor, a white ceiling with central spot light fitting, a double glazed window to the front aspect with fitted blinds and a stone effect "Travertine" floor tiles. There is a selection of oak wall and base units with quartz effect laminated worktop, mosaic tiled splashback, integrated oven with countertop gas hob and extractor hood above, a black bowl and half sink and drainer with chrome swan neck mixer tap, integrated dishwasher and fridge freezer.