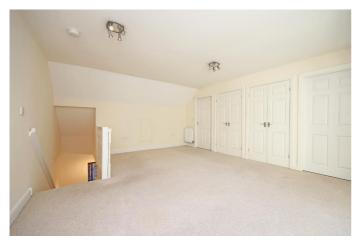

# SECOND FLOOR

**Master Bedroom** - 22' 1" x 14' 1" (6.74m x 4.31m) The staircase from the First Floor Hallway leads up to the Master Bedroom, which has open balustrade, neutral decor, a white semi vaulted ceiling with two spot light fittings, a double glazed window to the rear aspect with fitted blinds and a wall mounted central heating radiator below, beige fitted carpet and doors leading to the En Suite, Dressing Room and fitted wardrobes.