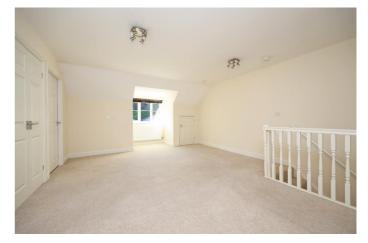

# SECOND FLOOR

**Master Bedroom** - 22' 1" x 14' 1" (6.74m x 4.31m) The staircase from the First Floor Hallway leads up to the Master Bedroom, which has open balustrade, neutral decor, a white semi vaulted ceiling with two spot light fittings, a double glazed window to the rear aspect with fitted blinds and a wall mounted central heating radiator below, beige fitted carpet and doors leading to the En Suite, Dressing Room and fitted wardrobes.