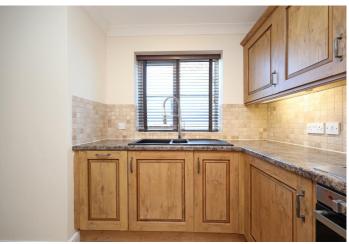

**Kitchen** - 10' 4" x 8' 0" (3.17m x 2.45m) The Kitchen has neutral decor, a white ceiling with central spot light fitting, a double glazed window to the front aspect with fitted blinds and a stone effect "Travertine" floor tiles. There is a selection of oak wall and base units with quartz effect laminated worktop, mosaic tiled splashback, integrated oven with countertop gas hob and extractor hood above, a black bowl and half sink and drainer with chrome swan neck mixer tap, integrated dishwasher and fridge freezer.

#### STONE

Granville Square, 75A High Street, Stone, Staffordshire, ST15 8AE

T: 01785 338 570 E: sales@austinandroe.co.uk | lettings@austinandroe.co.uk W: www.austinandroe.co.uk The room is open to the Dining Area.