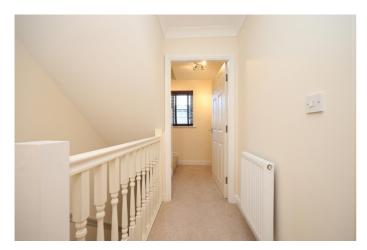

# FIRST FLOOR

**Hallway** - 15' 5" x 8' 3" (4.72m x 2.54m) The Hallway has neutral decor, a white ceiling with two spot light fittings, a wall mounted central heating radiator, double doors opening into a cloakroom cupboard and beige neutral fitted carpet.