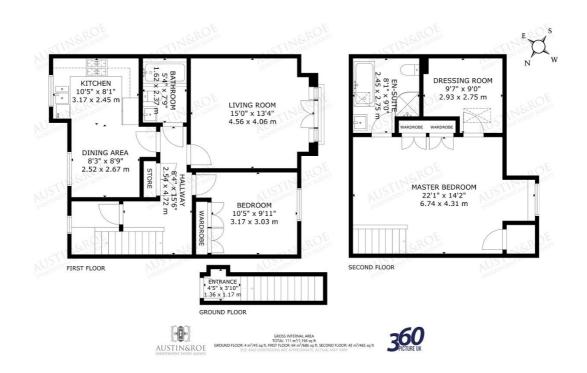

## **GROUND FLOOR**

**Entrance Hall** - 4' 5" x 3' 9" (1.36m x 1.17m) The Property is entered through a white double glazed composite panel door, in to the Entrance Hall, which has neutral decor, a white ceiling with recessed spot light, a wall mounted central heating radiator and beige neutral fitted carpets.

# FIRST FLOOR

**Hallway** - 15' 5" x 8' 3" (4.72m x 2.54m) The Hallway has neutral decor, a white ceiling with two spot light fittings, a wall mounted central heating radiator, double doors opening into a cloakroom cupboard and beige neutral fitted carpet.

**Living Room** - 14' 11" x 13' 3" (4.56m x 4.06m) The Living Room has neutral decor, a white ceiling with central light fitting, a double glazed Juliette balcony with glazed side panels, a wall mounted central heating radiator and beige neutral fitted carpet.

**Kitchen** - 10' 4" x 8' 0" (3.17m x 2.45m) The Kitchen has neutral decor, a white ceiling with central spot light fitting, a double glazed window to the front aspect with fitted blinds and a stone effect "Travertine" floor tiles. There is a selection of oak wall and base units with quartz effect laminated worktop, mosaic tiled splashback, integrated oven with countertop gas hob and extractor hood above, a black bowl and half sink and drainer with chrome swan neck mixer tap, integrated dishwasher and fridge freezer.

Dining Area - 8' 9" x 8' 3" (2.67m x 2.52m) The Dining Area has neutral decor, a white ceiling with central spot light fitting, a double glazed window to the front aspect with fitted blinds and a wall mounted central heating radiator below and neutral beige fitted carpet.

Bedroom 2 - 10' 4" x 9' 11" (3.17m x 3.03m) Bedroom 2 has neutral decor, a white ceiling with central spot light fitting, a double glazed window to the rear aspect with fitted blind, a wall mounted radiator, fitted wardrobes and beige fitted carpets.

**Family Bathroom** - 7' 8" x 5' 3" (2.37m x 1.62m) The Family Bathroom benefits from full height stone effect "Travertine" tiles, which continue down on to the bath inset and the flooring. The Bathroom has a white ceiling with recessed spot lights, a wall mounted chrome heated towel rail, a white pedestal wash hand basin with chrome mixer tap, a white in-set bath with chrome mixer taps and shower attachment, and a close coupled wc with push button flush.

# SECOND FLOOR

**Master Bedroom** - 22' 1" x 14' 1" (6.74m x 4.31m) The staircase from the First Floor Hallway leads up to the Master Bedroom, which has open balustrade, neutral decor, a white semi vaulted ceiling with two spot light fittings, a double glazed window to the rear aspect with fitted blinds and a wall mounted central heating radiator below, beige fitted carpet and doors leading to the En Suite, Dressing Room and fitted wardrobes.

**En Suite** - 9' 0'' x 8' 0'' (2.75m x 2.45m) The En-Suite bathroom benefits from full height stone effect "Travertine" tiles on walls and flooris, a white semi vaulted ceiling with recessed spot lights and a Velux roof window, and a chrome wall mounted heated towel. The white sanitaryware consists of a modern free standing bath with chrome mixer tap, a pedestal wash hand basin with chrome mixer tap, a curved corner shower with glass screen, glass shelves and chrome shower fittings, and a close coupled wc with push button flush.

**Dressing Room** - 9' 7" x 9' 0" (2.93m x 2.75m) The Dressing Room has neutral decor, a white semi vaulted ceiling with recessed spot lights, a Velux roof window, and a ceiling hatch to the roof space above, a wall mounted central heating radiator and beige fitted carpet.