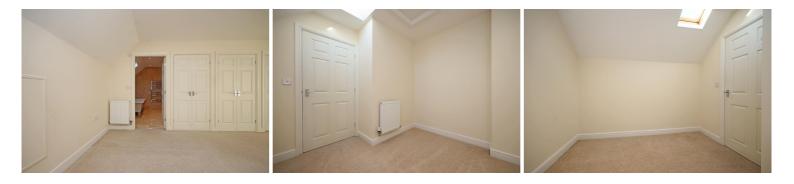

window, and a chrome wall mounted heated towel. The white sanitaryware consists of a modern free standing bath with chrome mixer tap, a pedestal wash hand basin with chrome mixer tap, a curved corner shower with glass screen, glass shelves and chrome shower fittings, and a close coupled wc with push button flush.

**Dressing Room** - 9' 7" x 9' 0" (2.93m x 2.75m) The Dressing Room has neutral decor, a white semi vaulted ceiling with recessed spot lights, a Velux roof window, and a ceiling hatch to the roof space above, a wall mounted central heating radiator and beige fitted carpet.

## EXTERIOR

**Outside Spaces** - The Property benefits from one allocated parking space directly in front of the apartment, visitor spaces and electronic gated access.



















# ADDITIONAL PHOTOS



## ENERGY EFFICIENCY