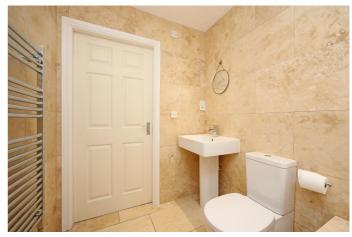

**En Suite** - 9' 0'' x 8' 0'' (2.75m x 2.45m) The En-Suite bathroom benefits from full height stone effect "Travertine" tiles on walls and flooris, a white semi vaulted ceiling with recessed spot lights and a Velux roof window, and a chrome wall mounted heated towel. The white sanitaryware consists of a modern free standing bath with chrome mixer tap, a pedestal wash hand basin with chrome mixer tap, a curved corner shower with glass screen, glass shelves and chrome shower fittings, and a close coupled wc with push button flush.