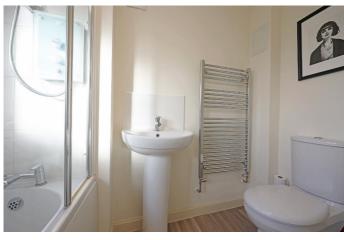

Family Bathroom - 7' 9" x 6' 2" (2.38m x 1.9m) The Family Bathroom has neutral decor with white full height tiling to the bath area, a white ceiling with central light fitting, a double glazed obscured glass window to the front aspect, a wall mounted chrome heated towel rail and wood effect vinyl flooring. The white sanitaryware consists of a pedestal wash hand basin with chrome mixer taps, a panel bath with glass shower screen and electric shower, and a close coupled wc with push button flush.