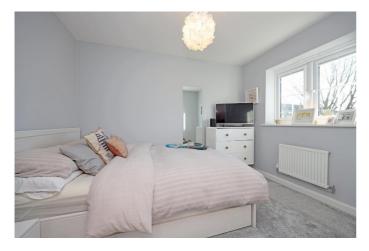

The Landing has a central pendant light fitting, a ceiling hatch in to the roof space above, a wall mounted central heating radiator and doors opening in to the three Bedrooms and Family Bathroom.

Master Bedroom - 13' 8" x 8' 5" (4.19m x 2.59m) The Master Bedroom has neutral decor, a white ceiling with central pendant light fitting, a double glazed window to the rear aspect, a wall mounted central heating radiator and grey fitted carpet. A door leads to the En-suite shower room.