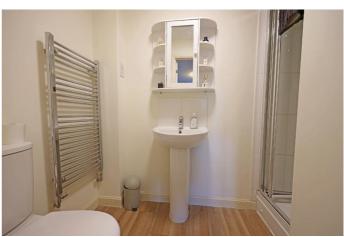

En-Suite - 8' 5" x 4' 1" (2.59m x 1.25m) The En Suite has neutral decor, a white ceiling with central light fitting, a wall mounted chrome heated towel rail and wood effect vinyl flooring.

The white sanitaryware consists of a pedestal wash hand basin with chrome mixer taps and white tiled splash back, a walk in shower cubicle with folding glass screen, white wall tiles and a chrome mains fed shower, and a close coupled wc with push button flush.