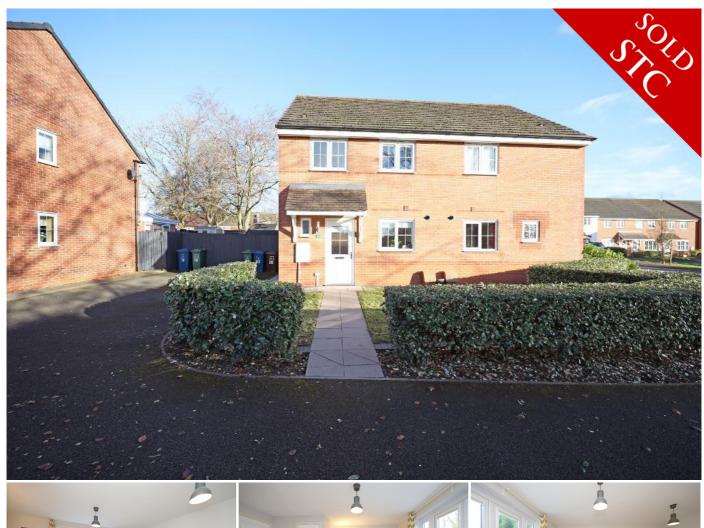

#### **DESCRIPTION**

Austin & Roe have pleasure in offering for Sale this Three Bedroom Semi Detached Property with driveway and enclosed rear garden, in the popular village of Yarnfield, just outside of Stone. Set in a peaceful cul-de-sac location with close proximity to the local playground and countryside walks.

The Property briefly comprises Entrance Hallway, Living Room, Kitchen and Guest Cloakroom on the Ground Floor; to the First Floor is the landing, Master Bedroom with En-Suite, Two further Bedrooms all with newly fitted grey carpets and the Family Bathroom.

At the front of the Property is a parking area for two cars, a Garden laid to lawn with low level hedging, and a paved pathway leading to the front door.

To the rear is a fully enclosed garden with paved patio and pergola for alfresco dining and entertaining, a large lawn and a raised decked seating area, all enclosed by well maintained timber and metal fencing.

#### LOCATION

Take the A34 North out of Stone and turn left at the "Wayfarer" Restaurant/Public House, follow Yarnfield Lane for around 2.4 miles, turn right onto Yarnfield Parkway, At the roundabout, take the 2nd exit onto Hollingworth Close, the property is on your left.