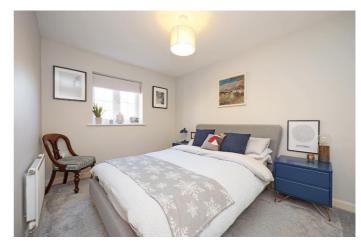

**Bedroom 2** - 10' 2" x 8' 5" (3.12m x 2.59m) Bedroom 2 has neutral decor, a white ceiling with central pendant light fitting, a double glazed window to the front aspect with wall mounted central heating radiator below, and grey fitted carpet.