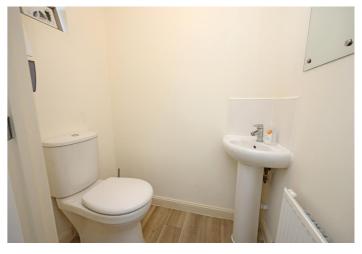

**Ground Floor WC** - 5' 2" x 3' 0" (1.59m x 0.92m) The Ground Floor WC has neutral decor, a white ceiling with central light fitting, a double glazed obscured glass window to the front aspect, a wall mounted central heating radiator and wood effect laminate flooring.

The white sanitaryware consists of a corner pedestal wash hand basin with chrome mixer tap, and a close coupled wc with push button flush.