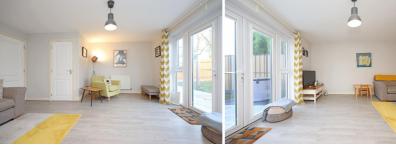

**Living Room** - 15' 3" x 14' 5" (4.68m x 4.4m) The Living Room has neutral decor, a white ceiling with central pendant light fitting, double glazed patio doors and glazed side panels leading to the Garden, a wall mounted central heating radiator, wood effect laminate flooring and power and TV connections. A door opens in to the under stairs storage space.