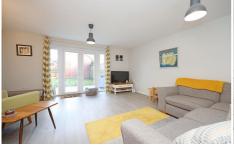

**Living Room** - 15' 3" x 14' 5" (4.68m x 4.4m) The Living Room has neutral decor, a white ceiling with central pendant light fitting, double glazed patio doors and glazed side panels leading to the Garden, a wall mounted central heating radiator, wood effect laminate flooring and power and TV connections. A door opens in to the under stairs storage space.