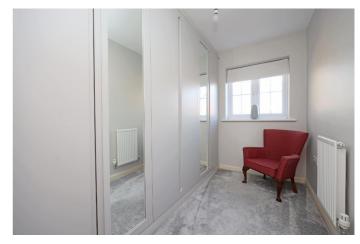

**Bedroom 3** - 8' 10" x 6' 2" (2.7m x 1.9m) Bedroom 3 is currently used as a walk in wardrobe, with neutral decor, a white ceiling with central pendant light fitting, a double glazed window to the rear aspect, a wall mounted central heating radiator and grey fitted carpet. There are full height fitted wardrobes with mirrored doors to one full wall.