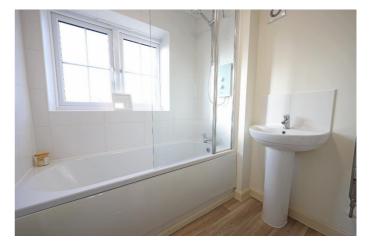

En-Suite - 8' 5" x 4' 1" (2.59m x 1.25m) The En Suite has neutral decor, a white ceiling with central light fitting, a wall mounted chrome heated towel rail and wood effect vinyl flooring.

The white sanitaryware consists of a pedestal wash hand basin with chrome mixer taps and white tiled splash back, a walk in shower cubicle with folding glass screen, white wall tiles and a chrome mains fed shower, and a close coupled wc with push button flush.