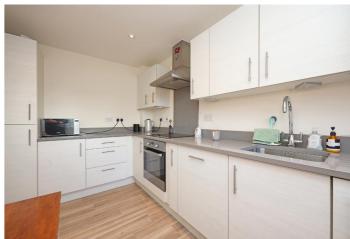

**Kitchen** - 12' 2" x 8' 2" (3.72m x 2.49m) The bright Kitchen has neutral decor, a white ceiling with recessed spot lights, a double glazed window to the front aspect with a wall mounted central heating radiator below and wood effect laminate flooring. There is a selection of white washed wood effect wall and base units, with a newly installed light grey granite worktop and upstand, new Frankie sink and chrome swan neck mixer tap, an integrated oven and newly fitted electric induction hob with extractor hood above, integrated dishwasher and fridge freezer.