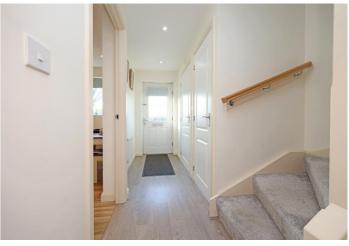

### **GROUND FLOOR**

Entrance Hall - 12' 2"  $\times$  3' 7" (3.72m  $\times$  1.11m) The Property is entered through a white double glazed composite door in to the Entrance Hall, which has neutral decor, a white ceiling with recessed spot lights, a wall mounted central heating radiator and wood effect laminate flooring. There are doors opening in to the Guest WC, Living Room and Kitchen, and stairs rising to the first floor.

#### FIRST FLOOR

Stairs and Landing - 11' 11" x 3' 1" (3.64m x 0.94m) The Stairs rise from the Hallway to the Landing above, with neutral decor, white painted balustrade with wooden handrail and grey fitted carpet.