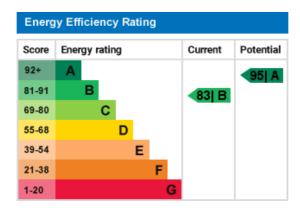

ss window to the front aspect, a wall mounted chrome heated towel rail and wood effect vinyl flooring. The white sanitaryware consists of a pedestal wash hand basin with chrome mixer taps, a panel bath with glass shower screen and electric shower, and a close coupled wc with push button flush.

## **EXTERIOR**

Outside Spaces - At the front of the Property is a parking area for two cars, a Garden laid to lawn with low level hedging, and a paved pathway leading to the front door.

To the rear is a fully enclosed recently landscaped garden with paved patio and pergola for alfresco dining and entertaining, a large lawn and a raised decked seating area, all enclosed by newly installed hardwearing metal boundary fencing.



















## ADDITIONAL PHOTOS







### **ENERGY EFFICIENCY**