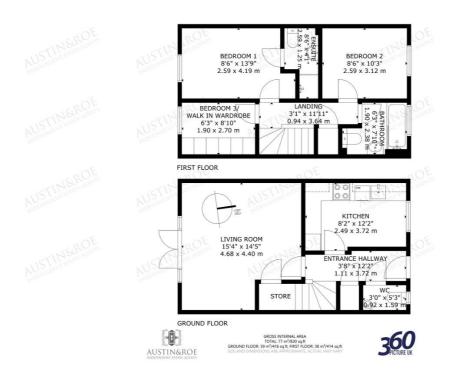

The Property briefly comprises Entrance Hallway, Living Room, Kitchen and Guest Cloakroom on the Ground Floor; to the First Floor is the landing, Master Bedroom with En-Suite, Two further Bedrooms all with newly fitted grey carpets and the Family Bathroom.

### **GROUND FLOOR**

Entrance Hall - 12' 2"  $\times$  3' 7" (3.72m  $\times$  1.11m) The Property is entered through a white double glazed composite door in to the Entrance Hall, which has neutral decor, a white ceiling with recessed spot lights, a wall mounted central heating radiator and wood effect laminate flooring. There are doors opening in to the Guest WC, Living Room and Kitchen, and stairs rising to the first floor.

**Living Room** - 15' 3" x 14' 5" (4.68m x 4.4m) The Living Room has neutral decor, a white ceiling with central pendant light fitting, double glazed patio doors and glazed side panels leading to the Garden, a wall mounted central heating radiator, wood effect laminate flooring and power and TV connections. A door opens in to the under stairs storage space.

**Kitchen** - 12' 2" x 8' 2" (3.72m x 2.49m) The bright Kitchen has neutral decor, a white ceiling with recessed spot lights, a double glazed window to the front aspect with a wall mounted central heating radiator below and wood effect laminate flooring. There is a selection of white washed wood effect wall and base units, with a newly installed light grey granite worktop and upstand, new Frankie sink and chrome swan neck mixer tap, an integrated oven and newly fitted electric induction hob with extractor hood above, integrated dishwasher and fridge freezer.

**Ground Floor WC** - 5' 2" x 3' 0" (1.59m x 0.92m) The Ground Floor WC has neutral decor, a white ceiling with central light fitting, a double glazed obscured glass window to the front aspect, a wall mounted central heating radiator and wood effect laminate flooring.

#### FIRST FLOOR

Stairs and Landing - 11' 11" x 3' 1" (3.64m x 0.94m) The Stairs rise from the Hallway to the Landing above, with neutral decor, white painted balustrade with wooden handrail and grey fitted carpet.

The Landing has a central pendant light fitting, a ceiling hatch in to the roof space above, a wall mounted central heating radiator and doors opening in to the three Bedrooms and Family Bathroom.

Master Bedroom - 13' 8" x 8' 5" (4.19m x 2.59m) The Master Bedroom has neutral decor, a white ceiling with central pendant light fitting, a double glazed window to the rear aspect, a wall mounted central heating radiator and grey fitted carpet. A door leads to the En-suite shower room.

**Bedroom 2** - 10' 2" x 8' 5" (3.12m x 2.59m) Bedroom 2 has neutral decor, a white ceiling with central pendant light fitting, a double glazed window to the front aspect with wall mounted central heating radiator below, and grey fitted carpet.

**Bedroom 3** - 8' 10" x 6' 2" (2.7m x 1.9m) Bedroom 3 is currently used as a walk in wardrobe, with neutral decor, a white ceiling with central pendant light fitting, a double glazed window to the rear aspect, a wall mounted central heating radiator and grey fitted carpet. There are full height fitted wardrobes with mirrored doors to one full wall.

Family Bathroom - 7' 9" x 6' 2" (2.38m x 1.9m) The Family Bathroom has neutral decor with white full height tiling to the bath area, a white ceiling with central light fitting, a double glazed obscured glass window to the front aspect, a wall mounted chrome heated towel rail and wood effect vinyl flooring. The white sanitaryware consists of a pedestal wash hand basin with chrome mixer taps, a panel bath with glass shower screen and electric shower, and a close coupled wc with push button flush.