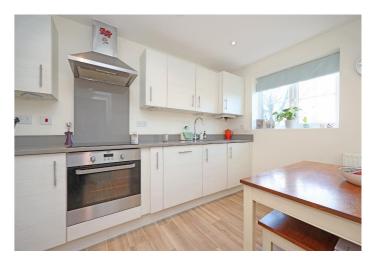

**Kitchen** - 12' 2" x 8' 2" (3.72m x 2.49m) The bright Kitchen has neutral decor, a white ceiling with recessed spot lights, a double glazed window to the front aspect with a wall mounted central heating radiator below and wood effect laminate flooring. There is a selection of white washed wood effect wall and base units, with a newly installed light grey granite worktop and upstand, new Frankie sink and chrome swan neck mixer tap, an integrated oven and newly fitted electric induction hob with extractor hood above, integrated dishwasher and fridge freezer.