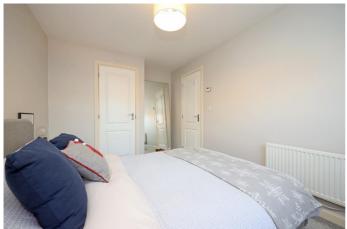

The Landing has a central pendant light fitting, a ceiling hatch in to the roof space above, a wall mounted central heating radiator and doors opening in to the three Bedrooms and Family Bathroom.

Master Bedroom - 13' 8" x 8' 5" (4.19m x 2.59m) The Master Bedroom has neutral decor, a white ceiling with central pendant light fitting, a double glazed window to the rear aspect, a wall mounted central heating radiator and grey fitted carpet. A door leads to the En-suite shower room.