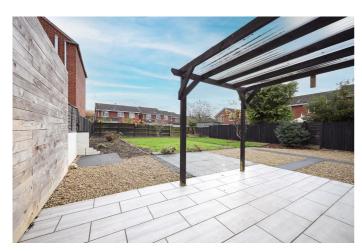

At the side and rear of the property is a graveled driveway with ample parking for multiple vehicles, a perimeter flower border with brick edging and a brick built out house. Through to a further fully enclosed garden with paved patio areas with pergola for alfresco dining and entertaining and a large lawn with perimeter flower beds.

Through a timber gate to a further fully enclosed rear garden with paved patio areas with pergola, a large lawn and perimeter flower beds with mature shrubbery, enclosed by timber fencing.