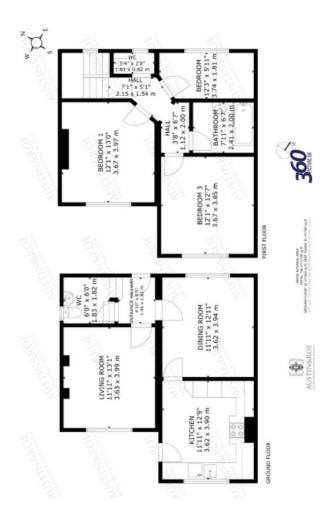

The property comprises an Entrance Hall, Living Room, Dining Room, Kitchen and Guest WC on the Ground Floor: on the First Floor is the Landing, three Bedrooms and Family Bathroom with separate WC. The property benefits from gas central heating and double glazing.

### GROUND FLOOR

**Entrance Hall** - 5' 11" x 4' 9" (1.82m x 1.46m) The property is entered through a white glazed uPVC door into the Hallway. The Hallway has neutral decor, a white ceiling with a central pendant light, white painted four panel doors lead to the Living Room, WC and Dining Room and wood effect laminate flooring.

**Ground Floor WC** - 6' 0" x 5' 11" (1.83m x 1.82m) The Ground Floor WC has neutral decor, a white sloped ceiling, a wall mounted light fitting, wall mounted central heating radiator and a ceramic tiled floor. The white sanitaryware comprises a pedestal wash hand basin with chrome taps and white tiled splashback, a close coupled wc with push button flush. The boiler is located here.

**Living Room** - 13' 1"  $\times$  11' 10" (3.99m  $\times$  3.63m) The Living Room has neutral decor, a white ceiling with central light fitting, a double glazed window to the rear aspect with wall mounted central heating radiator below, wood effect laminate flooring, a black painted fire surround and hearth with plastered recess, and power and TV points.

**Dining Room** - 12' 11" x 11' 10" (3.94m x 3.62m) The Dining Room has neutral decor with one beige feature wall, a white ceiling with a black bar spot light fitting, a double glazed window to the front aspect with wall mounted central heating radiator below, wood effect laminate flooring and power and TV points. A door leads in to the Kitchen.

Kitchen - 12' 9" x 11' 10" (3.9m x 3.62m) The Kitchen has neutral decor, a white ceiling with two bar spot lights, a double glazed window and

STONE

door to the rear aspect, a wall mounted central heating radiator and ceramic tiled flooring.

The Kitchen is fitted with a range of grey shaker style wall and floor units with granite effect work surfaces, a tiled splash back, inset stainless steel sink and drainer with chrome mixer tap, integrated oven, electric hob with extractor above, integrated dishwasher and fridge freezer.

#### FIRST FLOOR

Stairs and Landing - 7' 0" x 5' 0" (2.15m x 1.54m) The Stairs are neutrally decorated, with black painted hand rail and balustrade, neutral fitted carpet, a white ceiling with pendant light fitting, an obscured double glazed window to the front aspect, a wall mounted central heating radiator and ceiling hatch with access to the roof space above.

Hallway - 6' 6" x 3' 8" (2m x 1.12m) The Hallway has neutral decor, a white ceiling with central pendant light fitting, neutral fitted carpet and doors leading in to the three bedrooms, family bathroom and WC.

**Bedroom 1 - 13' 0" x 12' 0" (3.97m x 3.67m)** Bedroom 1 has neutral decor, a white ceiling with central pendant light fitting, a double glazed window to the rear aspect with a wall mounted central heating radiator below and neutral fitted carpet.

**Bedroom 2** - 12' 0" x 12' 7" (3.67m x 3.85m) Bedroom 2 has neutral decor, a white ceiling with central pendant light fitting, a double glazed window to the rear aspect with a wall mounted central heating radiator below and neutral fitted carpet.

**Bedroom 3** - 12' 3" x 5' 11" (3.74m x 1.81m) Bedroom 3 has neutral decor, a white ceiling with central pendant light fitting, an obscured glass double glazed window to the front aspect with a wall mounted central heating radiator below and neutral fitted carpet.

**Family Bathroom** - 7' 10" x 6' 6" (2.41m x 2m) The Family Bathroom has neutral decor with grey wall tiling, a white wall mounted heated towel rail, a white ceiling with a central light fitting & extractor fan and a stone effect tiled floor. The white bathroom suite comprises a 'P' shaped shower bath with curved glass screen and electric shower and a pedestal wash hand basin with chrome mixer tap.

WC - 5' 3" x 2' 8" (1.61m x 0.82m) The WC has neutral decor, a white ceiling with central light fitting, an obscured glass double glazed window to the front aspect, a stone effect tiled floor and a close coupled WC with push button flush.