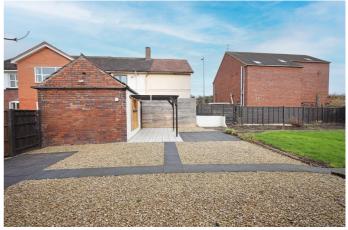

At the side and rear of the property is a graveled driveway with ample parking for multiple vehicles, a perimeter flower border with brick edging and a brick built out house. Through to a further fully enclosed garden with paved patio areas with pergola for alfresco dining and entertaining and a large lawn with perimeter flower beds.

### **EXTERIOR**

Outside Spaces - The Property has a low level stone effect wall to the front and side, with vehicular access on to a gravel driveway for multiple cars and a paved path to the front door. The gravel finish extends around to the back of the property, with a perimeter flower bed, a paved patio area and a brick built outhouse. The garden is surrounded by a combination of brick built walls and timber fencing.