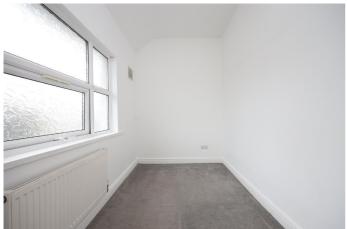

**Bedroom 3** - 12' 3" x 5' 11" (3.74m x 1.81m) Bedroom 3 has neutral decor, a white ceiling with central pendant light fitting, an obscured glass double glazed window to the front aspect with a wall mounted central heating radiator below and neutral fitted carpet.