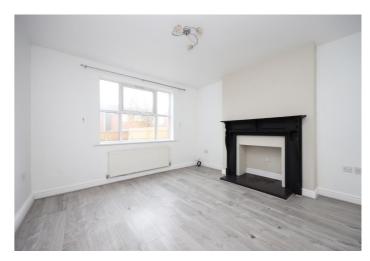

**Living Room** - 13' 1"  $\times$  11' 10" (3.99m  $\times$  3.63m) The Living Room has neutral decor, a white ceiling with central light fitting, a double glazed window to the rear aspect with wall mounted central heating radiator below, wood effect laminate flooring, a black painted fire surround and hearth with plastered recess, and power and TV points.

# ADDITIONAL PHOTOS

ENERGY EFFICIENCY

| Energy Efficiency Rating |               |   |   |         |               |
|--------------------------|---------------|---|---|---------|---------------|
| Score                    | Energy rating |   |   | Current | Potential     |
| 92+                      | Α             |   |   |         |               |
| 81-91                    | В             |   |   |         | <b>■84  B</b> |
| 69-80                    | C             | ; |   |         |               |
| 55-68                    |               | D |   | 63  D   |               |
| 39-54                    |               | E |   |         |               |
| 21-38                    |               |   | F |         |               |
| 1-20                     |               |   | G |         |               |