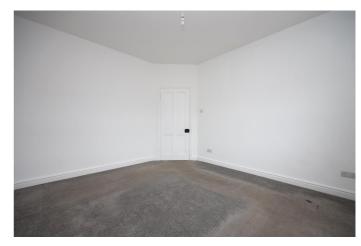

**Bedroom 3** - 12' 3" x 5' 11" (3.74m x 1.81m) Bedroom 3 has neutral decor, a white ceiling with central pendant light fitting, an obscured glass double glazed window to the front aspect with a wall mounted central heating radiator below and neutral fitted carpet.