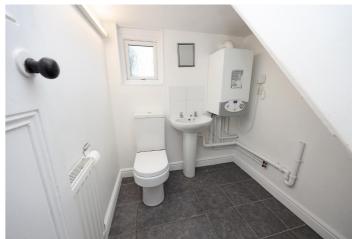

**Ground Floor WC** - 6' 0" x 5' 11" (1.83m x 1.82m) The Ground Floor WC has neutral decor, a white sloped ceiling, a wall mounted light fitting, wall mounted central heating radiator and a ceramic tiled floor. The white sanitaryware comprises a pedestal wash hand basin with chrome taps and white tiled splashback, a close coupled wc with push button flush. The boiler is located here.

WC - 5' 3" x 2' 8" (1.61m x 0.82m) The WC has neutral decor, a white ceiling with central light fitting, an obscured glass double glazed window to the front aspect, a stone effect tiled floor and a close coupled WC with push button flush.

# ADDITIONAL PHOTOS

ENERGY EFFICIENCY

| Energy Efficiency Rating |               |   |   |         |               |
|--------------------------|---------------|---|---|---------|---------------|
| Score                    | Energy rating |   |   | Current | Potential     |
| 92+                      | Α             |   |   |         |               |
| 81-91                    | В             |   |   |         | <b>■84  B</b> |
| 69-80                    | C             | ; |   |         |               |
| 55-68                    |               | D |   | 63  D   |               |
| 39-54                    |               | E |   |         |               |
| 21-38                    |               |   | F |         |               |
| 1-20                     |               |   | G |         |               |