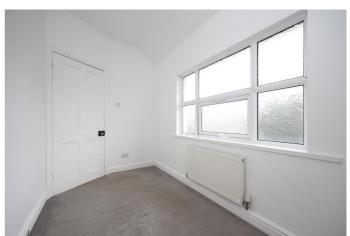

**Bedroom 3** - 12' 3" x 5' 11" (3.74m x 1.81m) Bedroom 3 has neutral decor, a white ceiling with central pendant light fitting, an obscured glass double glazed window to the front aspect with a wall mounted central heating radiator below and neutral fitted carpet.