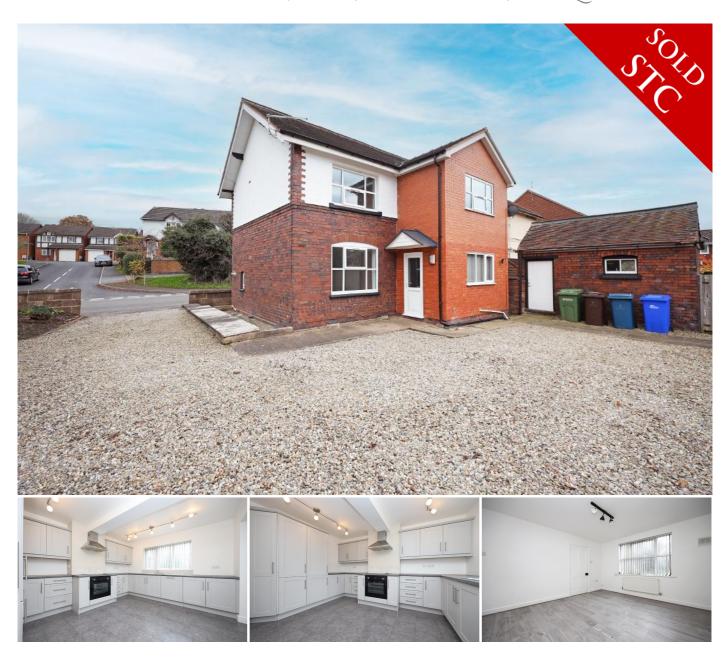

# 3 BEDROOM SEMI-DETACHED FOR SALE - £275,000

Lichfield Road, Stone, Staffordshire, ST15 8QU

#### **DESCRIPTION**

Austin & Roe are pleased to offer For Sale this Three Bedroom Semi Detached Property within walking distance to Stone Town Centre's comprehensive range of shops, amenities, public houses, restaurants and railway station.

The property comprises an Entrance Hall, Living Room, Dining Room, Kitchen and Guest WC on the Ground Floor: on the First Floor is the Landing, three Bedrooms and Family Bathroom with separate WC. The property benefits from gas central heating and double glazing.

At the side and rear of the property is a graveled driveway with ample parking for multiple vehicles, a perimeter flower border with brick edging and a brick built out house. Through to a further fully enclosed garden with paved patio areas with pergola for alfresco dining and entertaining and a large lawn with perimeter flower beds.

### **EXTERIOR**

Outside Spaces - The Property has a low level stone effect wall to the front and side, with vehicular access on to a gravel driveway for multiple cars and a paved path to the front door. The gravel finish extends around to the back of the property, with a perimeter flower bed, a paved patio area and a brick built outhouse. The garden is surrounded by a combination of brick built walls and timber fencing.

Through a timber gate to a further fully enclosed rear garden with paved patio areas with pergola, a large lawn and perimeter flower beds with mature shrubbery, enclosed by timber fencing.