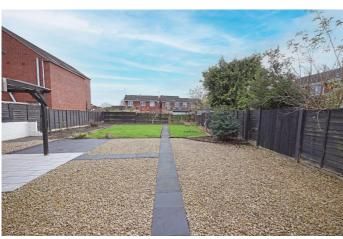

Through a timber gate to a further fully enclosed rear garden with paved patio areas with pergola, a large lawn and perimeter flower beds with mature shrubbery, enclosed by timber fencing.