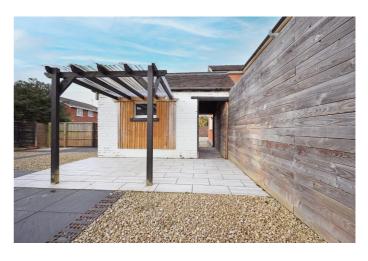

At the side and rear of the property is a graveled driveway with ample parking for multiple vehicles, a perimeter flower border with brick edging and a brick built out house. Through to a further fully enclosed garden with paved patio areas with pergola for alfresco dining and entertaining and a large lawn with perimeter flower beds.

### **EXTERIOR**

Outside Spaces - The Property has a low level stone effect wall to the front and side, with vehicular access on to a gravel driveway for multiple cars and a paved path to the front door. The gravel finish extends around to the back of the property, with a perimeter flower bed, a paved patio area and a brick built outhouse. The garden is surrounded by a combination of brick built walls and timber fencing.