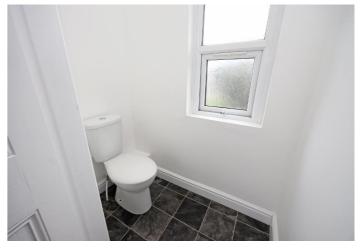

**Ground Floor WC** - 6' 0" x 5' 11" (1.83m x 1.82m) The Ground Floor WC has neutral decor, a white sloped ceiling, a wall mounted light fitting, wall mounted central heating radiator and a ceramic tiled floor. The white sanitaryware comprises a pedestal wash hand basin with chrome taps and white tiled splashback, a close coupled wc with push button flush. The boiler is located here.

WC - 5' 3" x 2' 8" (1.61m x 0.82m) The WC has neutral decor, a white ceiling with central light fitting, an obscured glass double glazed window to the front aspect, a stone effect tiled floor and a close coupled WC with push button flush.

# ADDITIONAL PHOTOS

ENERGY EFFICIENCY

| Energy Efficiency Rating |               |   |   |         |               |
|--------------------------|---------------|---|---|---------|---------------|
| Score                    | Energy rating |   |   | Current | Potential     |
| 92+                      | Α             |   |   |         |               |
| 81-91                    | В             |   |   |         | <b>■84  B</b> |
| 69-80                    | C             | ; |   |         |               |
| 55-68                    |               | D |   | 63  D   |               |
| 39-54                    |               | E |   |         |               |
| 21-38                    |               |   | F |         |               |
| 1-20                     |               |   | G |         |               |