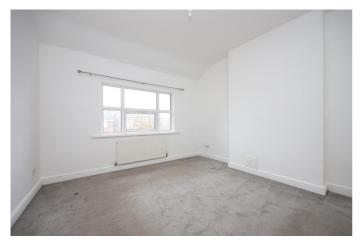

**Bedroom 1 - 13' 0" x 12' 0" (3.97m x 3.67m)** Bedroom 1 has neutral decor, a white ceiling with central pendant light fitting, a double glazed window to the rear aspect with a wall mounted central heating radiator below and neutral fitted carpet.

**Bedroom 2** - 12' 0" x 12' 7" (3.67m x 3.85m) Bedroom 2 has neutral decor, a white ceiling with central pendant light fitting, a double glazed window to the rear aspect with a wall mounted central heating radiator below and neutral fitted carpet.