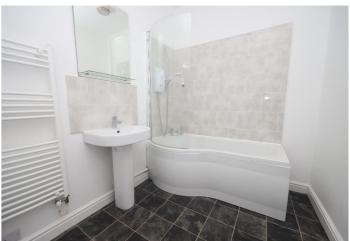

**Family Bathroom** - 7' 10" x 6' 6" (2.41m x 2m) The Family Bathroom has neutral decor with grey wall tiling, a white wall mounted heated towel rail, a white ceiling with a central light fitting & extractor fan and a stone effect tiled floor. The white bathroom suite comprises a 'P' shaped shower bath with curved glass screen and electric shower and a pedestal wash hand basin with chrome mixer tap.