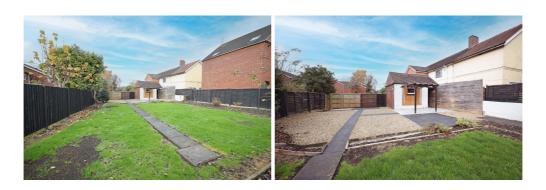

Through a timber gate to a further fully enclosed rear garden with paved patio areas with pergola, a large lawn and perimeter flower beds with mature shrubbery, enclosed by timber fencing.

# ADDITIONAL PHOTOS

ENERGY EFFICIENCY

| Energy Efficiency Rating |               |   |   |         |               |
|--------------------------|---------------|---|---|---------|---------------|
| Score                    | Energy rating |   |   | Current | Potential     |
| 92+                      | Α             |   |   |         |               |
| 81-91                    | В             |   |   |         | <b>■84  B</b> |
| 69-80                    | C             | ; |   |         |               |
| 55-68                    |               | D |   | 63  D   |               |
| 39-54                    |               | E |   |         |               |
| 21-38                    |               |   | F |         |               |
| 1-20                     |               |   | G |         |               |