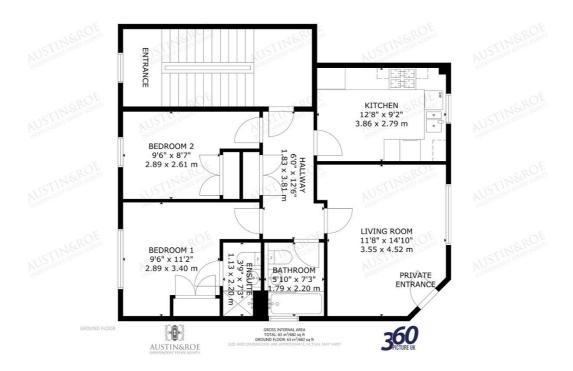

#### GROUND FLOOR

Hallway - 12' 5" x 6' 0" (3.81m x 1.83m) The Property is entered via a secure communal area, in to the Hallway, with telephone intercom system, thermostat, neutral decor, a white ceiling with recessed spot lights, a wall mounted central heating radiator, oak veneer doors opening in to the Kitchen, Living Room, Bathroom, Bedroom 1 and Bedroom 2, and light grey fitted carpet.

**Kitchen** - 12' 7" x 9' 1" (3.86m x 2.79m) The Modern Kitchen has neutral decor, a white ceiling with recessed spot lights, a double glazed window, a wall mounted central heating radiator and black and white patterned floor tiles.

**Living Room** - 14' 9" x 11' 7" (4.52m x 3.55m) The Living Room has pale neutral decor, a white ceiling with a central 3 lamp light fitting, a double glazed window to the front aspect with a wall mounted central heating radiator below, a TV connection point and wooden laminate flooring. An external door opens to the front of the property with direct access to the pavement on Newcastle Road.

Family Bathroom - 7' 2" x 5' 10" (2.2m x 1.79m) The Modern Family Bathroom has neutral decor with full height tiling behind the sanitary ware and in the bathing/showering area, a white ceiling with recessed spot lights, an extractor fan, a wall mounted black heated towel rail and white tiled flooring. The white bathroom suit comprises a panel bath with a chrome single lever mixer tap, a mains fed shower above

and glass shower screen, a pedestal wash hand basin with chrome single lever mixer tap and a low-level close coupled WC with a push button flush

Master Bedroom - 11' 1" x 9' 5" (3.4m x 2.89m) The Master Bedroom has neutral decor, a white ceiling with central light fitting, a double glazed window to the rear aspect with a wall mounted central heating radiator below, TV connection and pale grey fitted carpets. A door opens in to the En Suite.

**Bedroom 2** - 9' 5" x 8' 6" (2.89m x 2.61m) Bedroom 2 has neutral decor, a white ceiling with central pendant light fitting, a double glazed window to the rear aspect with a wall mounted central heating radiator below, a built in double wardrobe and light grey fitted carpets.