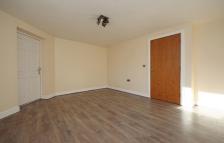

and glass shower screen, a pedestal wash hand basin with chrome single lever mixer tap and a low-level close coupled WC with a push button flush

Master Bedroom - 11' 1" x 9' 5" (3.4m x 2.89m) The Master Bedroom has neutral decor, a white ceiling with central light fitting, a double glazed window to the rear aspect with a wall mounted central heating radiator below, TV connection and pale grey fitted carpets. A door opens in to the En Suite.

**Bedroom 2** - 9' 5" x 8' 6" (2.89m x 2.61m) Bedroom 2 has neutral decor, a white ceiling with central pendant light fitting, a double glazed window to the rear aspect with a wall mounted central heating radiator below, a built in double wardrobe and light grey fitted carpets.