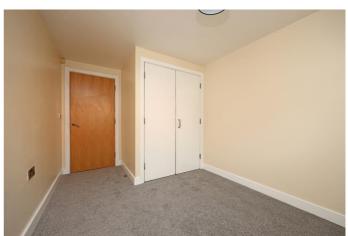

and glass shower screen, a pedestal wash hand basin with chrome single lever mixer tap and a low-level close coupled WC with a push button flush

Master Bedroom - 11' 1" x 9' 5" (3.4m x 2.89m) The Master Bedroom has neutral decor, a white ceiling with central light fitting, a double glazed window to the rear aspect with a wall mounted central heating radiator below, TV connection and pale grey fitted carpets. A door opens in to the En Suite.

**Bedroom 2** - 9' 5" x 8' 6" (2.89m x 2.61m) Bedroom 2 has neutral decor, a white ceiling with central pendant light fitting, a double glazed window to the rear aspect with a wall mounted central heating radiator below, a built in double wardrobe and light grey fitted carpets.