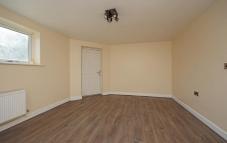

and glass shower screen, a pedestal wash hand basin with chrome single lever mixer tap and a low-level close coupled WC with a push button flush

Master Bedroom - 11' 1" x 9' 5" (3.4m x 2.89m) The Master Bedroom has neutral decor, a white ceiling with central light fitting, a double glazed window to the rear aspect with a wall mounted central heating radiator below, TV connection and pale grey fitted carpets. A door opens in to the En Suite.

**Bedroom 2** - 9' 5" x 8' 6" (2.89m x 2.61m) Bedroom 2 has neutral decor, a white ceiling with central pendant light fitting, a double glazed window to the rear aspect with a wall mounted central heating radiator below, a built in double wardrobe and light grey fitted carpets.