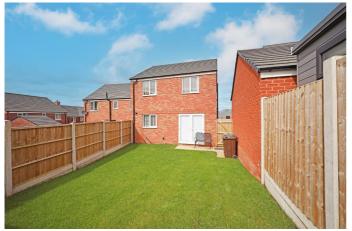

At the front of the property is an impressive block paved driveway with slate border and paved area in front of the entrance which extends across the front of the property and down the side to a wooden gate, which opens onto the rear garden which is laid to lawn with a paved patio area for alfresco dining and outdoor entertainment. The entire garden is surrounded by well maintained wooden fencing.

### **EXTERIOR**

Garage - The garage has a white up-and-over door and benefits from light and power.

**Outside Areas** - At the front of the property is an impressive block paved driveway with ample parking for two cars and has a slate border and paved area in front of the entrance which extends across the front and down the side to a wooden gate. The gate opens onto the rear garden which is laid to lawn with a paved patio area for alfresco dining and outdoor entertainment. The entire garden is surrounded by well maintained wooden fencing which makes a safe environment for children and offers privacy.