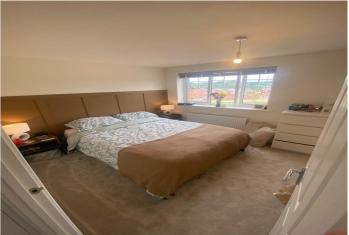

Master Bedroom - 14' 2" x 9' 6" (4.33m x 2.92m) The Master Bedroom has white decor with half height wooden panelling to one wall, a white ceiling with a central pendant light fitting, two double glazed windows fitted with "Venetian" blinds to the front aspect, a wall mounted central heating radiator, fitted mirrored wardrobe and neutral fitted carpet. There is a door opening into the en-suite shower room.

**En-Suite** - 7' 1" x 4' 5" (2.18m x 1.35m) The En-Suite has grey walls with half height white ceramic tiling (full height in the shower). an extractor fan, a white ceiling with central light fitting, a double glazed window with obscured glass and fitted with "Venetian Blinds to the front aspect having a wall mounted chrome heated towel rail/radiator below and wood effect flooring. The white sanitary ware comprises a mains fed shower with glass shower screen, a white pedestal wash hand basin with chrome single lever mixer tap and a low-level close coupled WC with push button flush.