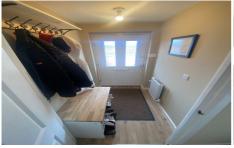

## GROUND FLOOR

Entrance - 4' 8" x 3' 8" (1.43m x 1.14m) The property is entered through a black composite glazed door into a small but welcoming Entrance Hall, with neutral walls, a white ceiling with central light fitting, a wall mounted central heating radiator, a plinth with coat hooks and wood effect flooring. There is a door opening into the lounge.