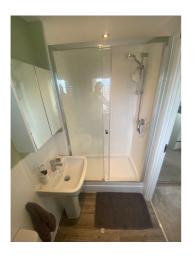

**En-Suite** - 7' 1" x 4' 5" (2.18m x 1.35m) The En-Suite has grey walls with half height white ceramic tiling (full height in the shower). an extractor fan, a white ceiling with central light fitting, a double glazed window with obscured glass and fitted with "Venetian Blinds to the front aspect having a wall mounted chrome heated towel rail/radiator below and wood effect flooring. The white sanitary ware comprises a mains fed shower with glass shower screen, a white pedestal wash hand basin with chrome single lever mixer tap and a low-level close coupled WC with push button flush.