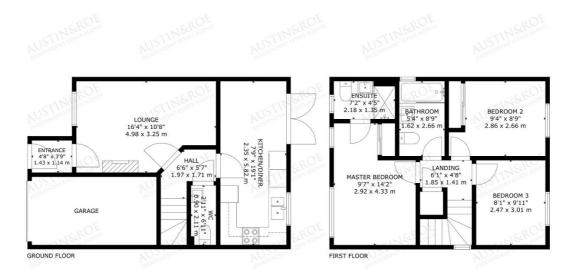

## GROUND FLOOR

Entrance - 4' 8" x 3' 8" (1.43m x 1.14m) The property is entered through a black composite glazed door into a small but welcoming Entrance Hall, with neutral walls, a white ceiling with central light fitting, a wall mounted central heating radiator, a plinth with coat hooks and wood effect flooring. There is a door opening into the lounge.

**Lounge** - 16' 4" x 10' 7" (4.98m x 3.25m) the spacious Lounge has neutral decor with contrast alcoves and a texture tiled chimney breast inset with an modern glass heater, a white ceiling with central pendant light fitting, a double glazed window fitted with "Venetian" blinds and a wall mounted central heating radiator below and grey fitted carpet. There is a door opening into the inner hall.

Hall - 6' 5" x 5' 7" (1.97m x 1.71m) The Inner Hall has neutral decor, a white ceiling with a central light fitting, a wall mounted central heating radiator with a shelf above and wood effect flooring. There are doors opening into the guest cloakroom, kitchen/diner and stairs rising to the floor above.

Kitchen/Diner - 19' 1" x 7' 8" (5.82m x 2.35m) The Kitchen Diner has pale blue walls, with a white ceiling having recessed spot lights in the food prepsration area and a pendant light fitting in the dining area, a double glazed window and "French" doors to the rear aspect, a wall mounted central heating radiator, and wood effect flooring. there is a selection of white wall and base units with wood effect counter tops and upstand inset with a one-and-a-half bowl sink drainer and chrome mixer tap, a four burner black glass induction hob with matching splash back, an oven below and an extractor cooker hood above, an integrated dishwasher and space and plumbing for a washing machine, dryer and fridge.freezer. There is ample room for a table and chairs.

Cloakroom - 6' 10" x 2' 11" (2.11m x 0.9m) The Guest Cloak Room has vibrant blue walls with white half height brick tiling, a white ceiling with central light fitting and extractor fan, a wall mounted central heating radiator and wooden flooring. The white sanitary ware

#### FIRST FLOOR

Stairs & Landing - 6' 0" x 4' 7" (1.85m x 1.41m) The Stairs rise with two quarter turns to the landing above with neutral walls, a white balustrade, a white ceiling with central light fitting and neutral fitted carpet. There are doors opening in to the three bedrooms, a storage cupboard and the family bathroom.

Master Bedroom - 14' 2" x 9' 6" (4.33m x 2.92m) The Master Bedroom has white decor with half height wooden panelling to one wall, a white ceiling with a central pendant light fitting, two double glazed windows fitted with "Venetian" blinds to the front aspect, a wall mounted central heating radiator, fitted mirrored wardrobe and neutral fitted carpet. There is a door opening into the en-suite shower room.

**En-Suite** - 7' 1" x 4' 5" (2.18m x 1.35m) The En-Suite has grey walls with half height white ceramic tiling (full height in the shower). an extractor fan, a white ceiling with central light fitting, a double glazed window with obscured glass and fitted with "Venetian Blinds to the front aspect having a wall mounted chrome heated towel rail/radiator below and wood effect flooring. The white sanitary ware comprises a mains fed shower with glass shower screen, a white pedestal wash hand basin with chrome single lever mixer tap and a low-level close coupled WC with push button flush.

**Bedroom 2** - 9' 4" x 8' 8" (2.86m x 2.66m) The Second Bedroom has neutral decor, a white ceiling with central light fitting, a double glazed window fitted with "Venetian Blinds to the rear aspect with a wall mounted central heating radiator below, a built-in mirrored wardrobe and neutral fitted carpet.

**Bedroom 3** - 9' 10" x 8' 1" (3.01m x 2.47m) The Third Bedroom has neutral decor, a white ceiling with central light fitting, a double glazed window fitted with "Venetian Blinds to the rear aspect with a wall mounted central heating radiator below, TV connection point and neutral fitted carpet.

**Bathroom** - 8' 8" x 4' 11" (2.66m x 1.52m) The Family bathroom has neutral walls with half height white ceramic tiling (full height in the bathing area), a white ceiling with central light fitting and extractor fan, a double glazed window with obscured glass and fitted with "Venetian Blinds to the side aspect, a wall mounted chrome heated towel rail/radiator and wood effect flooring. The white bathroom suite comprises bath with chrome single lever mixer tap with a main fed shower above and glass shower screen, a white pedestal wash hand basin with chrome single lever mixer tap and a low-level close coupled WC with push button flush.

### **EXTERIOR**

Garage - The garage has a white up-and-over door and benefits from light and power.

**Outside Areas** - At the front of the property is an impressive block paved driveway with ample parking for two cars and has a slate border and paved area in front of the entrance which extends across the front and down the side to a wooden gate. The gate opens onto the rear garden which is laid to lawn with a paved patio area for alfresco dining and outdoor entertainment. The entire garden is surrounded by well maintained wooden fencing which makes a safe environment for children and offers privacy.