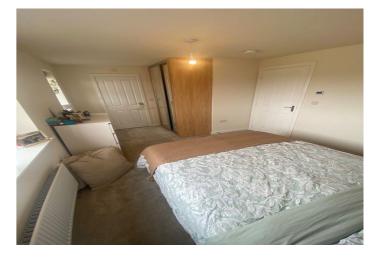

**Bedroom 2** - 9' 4" x 8' 8" (2.86m x 2.66m) The Second Bedroom has neutral decor, a white ceiling with central light fitting, a double glazed window fitted with "Venetian Blinds to the rear aspect with a wall mounted central heating radiator below, a built-in mirrored wardrobe and neutral fitted carpet.

**Bedroom 3** - 9' 10" x 8' 1" (3.01m x 2.47m) The Third Bedroom has neutral decor, a white ceiling with central light fitting, a double glazed window fitted with "Venetian Blinds to the rear aspect with a wall mounted central heating radiator below, TV connection point and neutral fitted carpet.