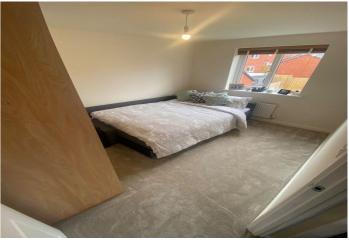

**Bedroom 2** - 9' 4" x 8' 8" (2.86m x 2.66m) The Second Bedroom has neutral decor, a white ceiling with central light fitting, a double glazed window fitted with "Venetian Blinds to the rear aspect with a wall mounted central heating radiator below, a built-in mirrored wardrobe and neutral fitted carpet.

**Bedroom 3** - 9' 10" x 8' 1" (3.01m x 2.47m) The Third Bedroom has neutral decor, a white ceiling with central light fitting, a double glazed window fitted with "Venetian Blinds to the rear aspect with a wall mounted central heating radiator below, TV connection point and neutral fitted carpet.