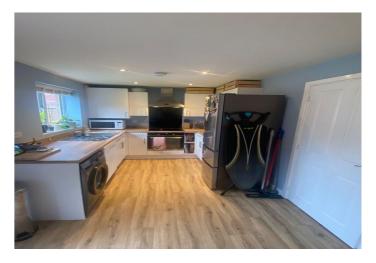

Kitchen/Diner - 19' 1" x 7' 8" (5.82m x 2.35m) The Kitchen Diner has pale blue walls, with a white ceiling having recessed spot lights in the food prepsration area and a pendant light fitting in the dining area, a double glazed window and "French" doors to the rear aspect, a wall mounted central heating radiator, and wood effect flooring. there is a selection of white wall and base units with wood effect counter tops and upstand inset with a one-and-a-half bowl sink drainer and chrome mixer tap, a four burner black glass induction hob with matching splash back, an oven below and an extractor cooker hood above, an integrated dishwasher and space and plumbing for a washing machine, dryer and fridge.freezer. There is ample room for a table and chairs.