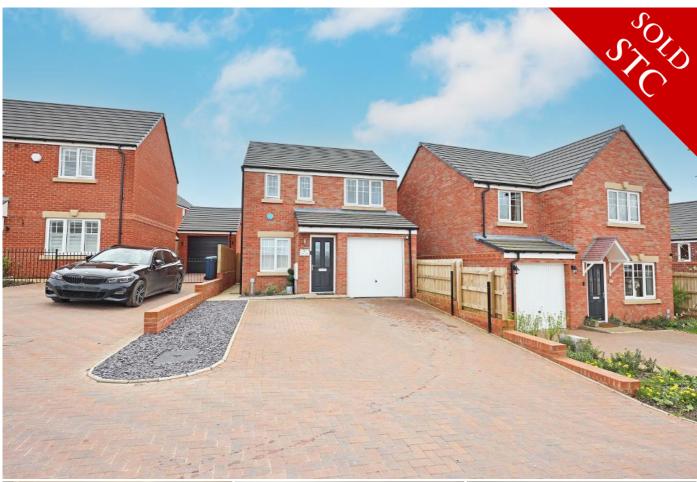

# 3 BEDROOM DETACHED FOR SALE - £275,000

Harris View, Udall Grange, Stone, Staffordshire, ST15 0WU

#### **DESCRIPTION**

Austin & Roe are please to bring to the Sales Market this Three Bedroom Detached Property, with integral garage and driveway for off road parking on the popular Udall Grange Estate.

At the front of the property is an impressive block paved driveway with slate border and paved area in front of the entrance which extends across the front of the property and down the side to a wooden gate, which opens onto the rear garden which is laid to lawn with a paved patio area for alfresco dining and outdoor entertainment. The entire garden is surrounded by well maintained wooden fencing.

### **EXTERIOR**

Garage - The garage has a white up-and-over door and benefits from light and power.

**Outside Areas** - At the front of the property is an impressive block paved driveway with ample parking for two cars and has a slate border and paved area in front of the entrance which extends across the front and down the side to a wooden gate. The gate opens onto the rear garden which is laid to lawn with a paved patio area for alfresco dining and outdoor entertainment. The entire garden is surrounded by well maintained wooden fencing which makes a safe environment for children and offers privacy.