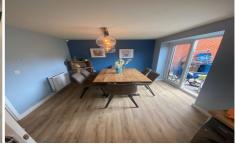

Kitchen/Diner - 19' 1" x 7' 8" (5.82m x 2.35m) The Kitchen Diner has pale blue walls, with a white ceiling having recessed spot lights in the food prepsration area and a pendant light fitting in the dining area, a double glazed window and "French" doors to the rear aspect, a wall mounted central heating radiator, and wood effect flooring. there is a selection of white wall and base units with wood effect counter tops and upstand inset with a one-and-a-half bowl sink drainer and chrome mixer tap, a four burner black glass induction hob with matching splash back, an oven below and an extractor cooker hood above, an integrated dishwasher and space and plumbing for a washing machine, dryer and fridge.freezer. There is ample room for a table and chairs.