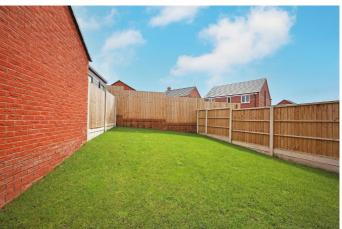

At the front of the property is an impressive block paved driveway with slate border and paved area in front of the entrance which extends across the front of the property and down the side to a wooden gate, which opens onto the rear garden which is laid to lawn with a paved patio area for alfresco dining and outdoor entertainment. The entire garden is surrounded by well maintained wooden fencing.

### **EXTERIOR**

Garage - The garage has a white up-and-over door and benefits from light and power.

**Outside Areas** - At the front of the property is an impressive block paved driveway with ample parking for two cars and has a slate border and paved area in front of the entrance which extends across the front and down the side to a wooden gate. The gate opens onto the rear garden which is laid to lawn with a paved patio area for alfresco dining and outdoor entertainment. The entire garden is surrounded by well maintained wooden fencing which makes a safe environment for children and offers privacy.