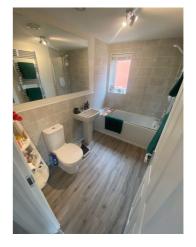

**Bathroom** - 8' 8" x 4' 11" (2.66m x 1.52m) The Family bathroom has neutral walls with half height white ceramic tiling (full height in the bathing area), a white ceiling with central light fitting and extractor fan, a double glazed window with obscured glass and fitted with "Venetian Blinds to the side aspect, a wall mounted chrome heated towel rail/radiator and wood effect flooring. The white bathroom suite comprises bath with chrome single lever mixer tap with a main fed shower above and glass shower screen, a white pedestal wash hand basin with chrome single lever mixer tap and a low-level close coupled WC with push button flush.