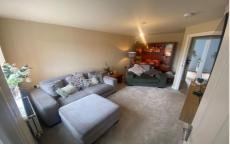

**Lounge** - 16' 4" x 10' 7" (4.98m x 3.25m) the spacious Lounge has neutral decor with contrast alcoves and a texture tiled chimney breast inset with an modern glass heater, a white ceiling with central pendant light fitting, a double glazed window fitted with "Venetian" blinds and a wall mounted central heating radiator below and grey fitted carpet. There is a door opening into the inner hall.