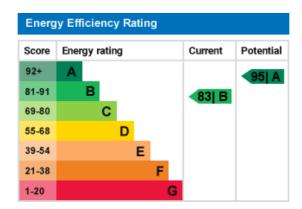

lass shower screen, a white pedestal wash hand basin with chrome single lever mixer tap and a low-level close coupled WC with push button flush.

### **EXTERIOR**

Garage - The garage has a white up-and-over door and benefits from light and power.

**Outside Areas** - At the front of the property is an impressive block paved driveway with ample parking for two cars and has a slate border and paved area in front of the entrance which extends across the front and down the side to a wooden gate. The gate opens onto the rear garden which is laid to lawn with a paved patio area for alfresco dining and outdoor entertainment. The entire garden is surrounded by well maintained wooden fencing which makes a safe environment for children and offers privacy.

















## **ENERGY EFFICIENCY**