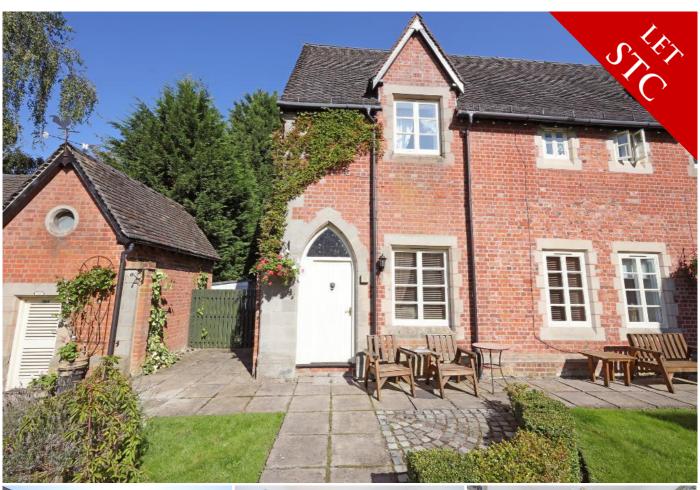

## 2 BEDROOM END TERRACED FOR RENT - £1,150 PER MONTH

ST VINCENT MEWS, MEAFORD, STAFFORDSHIRE, ST15 8GW

#### **DESCRIPTION**

Austin & Roe are delighted to offer FOR LET this immaculately presented Two Bedroom Fully Furnished Two Storey Mews Property, situated in the former grounds of Meaford Hall, originally the stables, the Grade II listed building has been sympathetically converted into elegant living accommodation. The development is just a few miles north of the Market Town of Stone, with its Canal, many pubs and restaurants.

The property comprises an Entrance Foyer, Modern Kitchen, Lounge and Guest Cloakroom on the Ground Floor; on the First Floor is a Landing, Two Bedrooms and Stunning Family Bathroom.

The property is set in manicured landscaped gardens, a gated courtyard, with lawns, a fountain and mature beds.