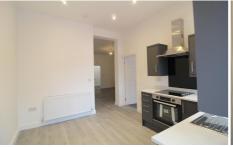

The property comprises Kitchen, Lounge/Diner, Two Double Bedrooms and Family Bathroom. The property benefits from gas central heating and double glazing. The property has been newly decorated with new fitted kitchen and bathroom and on trend grey flooring.