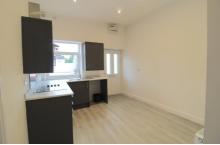

The property comprises Kitchen, Lounge/Diner, Two Double Bedrooms and Family Bathroom. The property benefits from gas central heating and double glazing. The property has been newly decorated with new fitted kitchen and bathroom and on trend grey flooring.