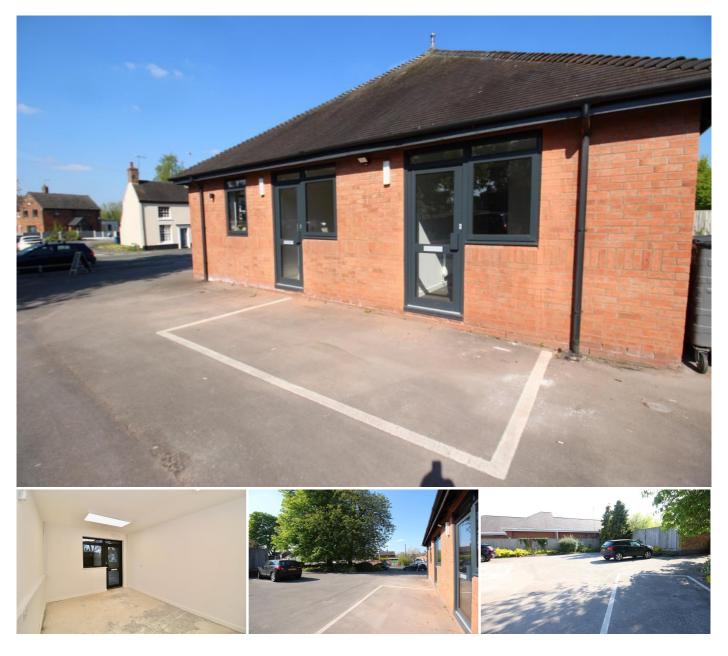

# **KEY FEATURES**

• NEWLY REFURBISHED & IN PRIME LOCATION • GROUND FLOOR RETAIL UNIT • PARKING SPACES • CUSTOMER PARKING AVAILABLE • ON THE PEDESTRIAN PATHWAY • ESTABLISHED RETAIL PITCH • LOCATED IN TOWN CENTRE • GAS, WATER INCLUDED IN RENT A Newly Refurbished successful retail unit in a prominent location within heart of Eccleshall which is ideal for a number of retail uses with parking and customer parking.

The property comprises a ground floor retail unit with a one window and private entrance to the unit and door providing access into the communal shared areas. The area provides an open plan space with flooring to be negotiated on the type on business, neutral painted walls and ceiling light fitments. There is also a separate ladies and gentlemens and shared kitchen. The property is ideal for a number of retail uses and has access from the pavement. The unit is located just of the High Street and offer great customer parking.