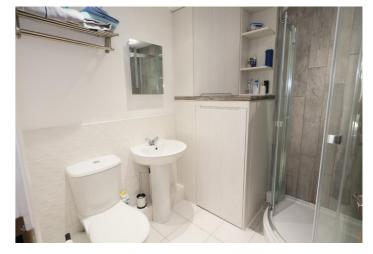

The property comprises Communal Entrance with security entry system and Stairs and Lift to the apartment, Hallway, open plan Kitchen Diner and Lounge areas, Two Bedrooms and Bathroom. The property enjoys Individually controlled Fischer Electric heating and double glazing.