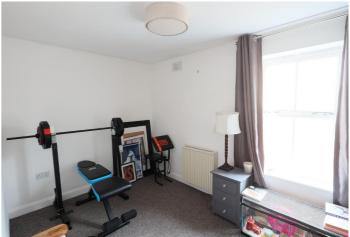

The property comprises Communal Entrance with security entry system and Stairs and Lift to the apartment, Hallway, open plan Kitchen Diner and Lounge areas, Two Bedrooms and Bathroom. The property enjoys Individually controlled Fischer Electric heating and double glazing.