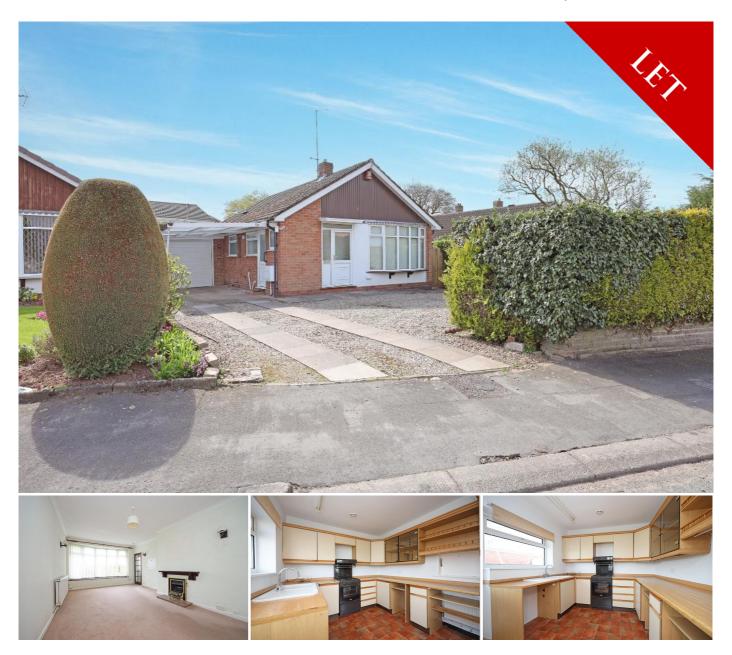

#### DESCRIPTION

Austin & Roe are pleased to offer TO LET this Two Bedroom Detached Bungalow with Garage, Carport and Driveway and having low maintenance garden to the font and rear. The property is close to all local amenities and is just a short stroll to the Market Town of Stone and the Railway Station.

The property comprises, Hallway, Lounge/Diner, Kitchen, Conservatory, Two Double Bedrooms and a Family Bathroom. The property Benefits from Gas Central Heating and Double Glazing.

At the front of the property is a low maintenance garden with an adjacent driveway which extends down the side of the property to the Carport and the Garage. At the rear is a fully enclosed garden with paved patio area for alfresco dining and outdoor entertainment.