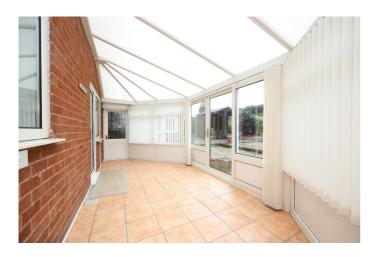

The property comprises, Hallway, Lounge/Diner, Kitchen, Conservatory, Two Double Bedrooms and a Family Bathroom. The property Benefits from Gas Central Heating and Double Glazing.

At the front of the property is a low maintenance garden with an adjacent driveway which extends down the side of the property to the Carport and the Garage. At the rear is a fully enclosed garden with paved patio area for alfresco dining and outdoor entertainment.