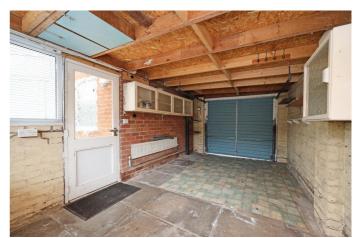

# **KEY FEATURES**

• 2 BEDROOM DETACHED BUNGALOW • WITH GARAGE, CARPORT & DRIVEWAY • SPACIOUS LOUNGE/DINER & CONSERVATORY • FITTED KITCHEN • TWO DOUBLE BEDROOMS • FAMILY BATHROOM • GAS CENTRAL HEATING & DOUBLE GLAZING • FULLY ENCLOSED REAR GARDEN WITH PATIO.

The property comprises, Hallway, Lounge/Diner, Kitchen, Conservatory, Two Double Bedrooms and a Family Bathroom. The property Benefits from Gas Central Heating and Double Glazing.

At the front of the property is a low maintenance garden with an adjacent driveway which extends down the side of the property to the Carport and the Garage. At the rear is a fully enclosed garden with paved patio area for alfresco dining and outdoor entertainment.