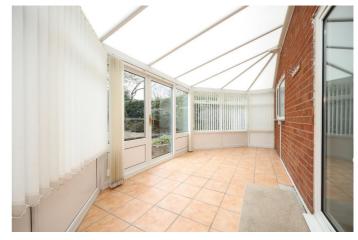

The property comprises, Hallway, Lounge/Diner, Kitchen, Conservatory, Two Double Bedrooms and a Family Bathroom. The property Benefits from Gas Central Heating and Double Glazing.

At the front of the property is a low maintenance garden with an adjacent driveway which extends down the side of the property to the Carport and the Garage. At the rear is a fully enclosed garden with paved patio area for alfresco dining and outdoor entertainment.