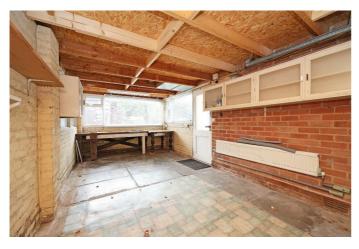

# **KEY FEATURES**

• 2 BEDROOM DETACHED BUNGALOW • WITH GARAGE, CARPORT & DRIVEWAY • SPACIOUS LOUNGE/DINER & CONSERVATORY • FITTED KITCHEN • TWO DOUBLE BEDROOMS • FAMILY BATHROOM • GAS CENTRAL HEATING & DOUBLE GLAZING • FULLY ENCLOSED REAR GARDEN WITH PATIO.

The property comprises, Hallway, Lounge/Diner, Kitchen, Conservatory, Two Double Bedrooms and a Family Bathroom. The property Benefits from Gas Central Heating and Double Glazing.

At the front of the property is a low maintenance garden with an adjacent driveway which extends down the side of the property to the Carport and the Garage. At the rear is a fully enclosed garden with paved patio area for alfresco dining and outdoor entertainment.