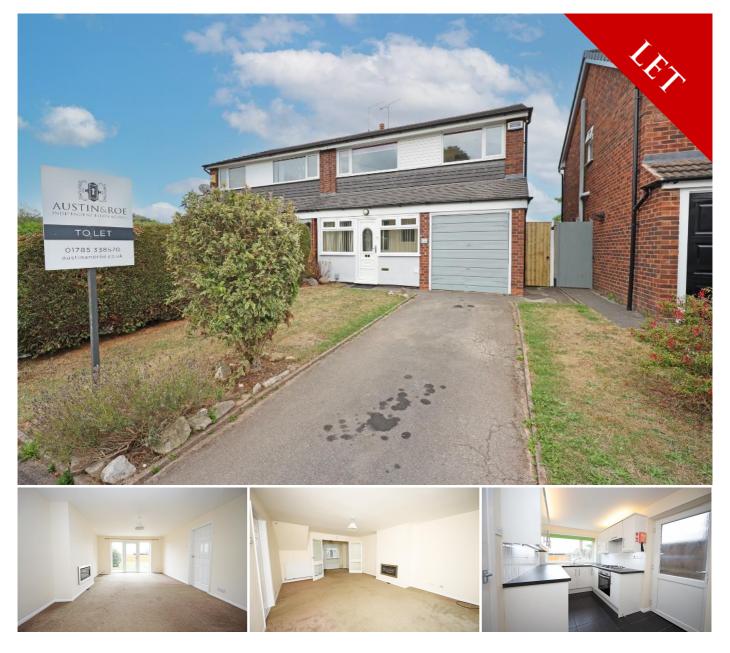

## 3 BEDROOM SEMI-DETACHED FOR RENT - £950 PER MONTH

Shannon Road, Stafford, Staffordshire, ST17 9PX

### DESCRIPTION

Austin & Roe are delighted to bring to the Lettings Market this Three Bedroom Semi Detached Property with Garage and Driveway for off Road Parking and close to Local Amenities.

The property Comprises a Porch, Entrance Hall, Spacious Lounge Area, Modern Kitchen on the Ground Floor; on the First Floor are Three Double Bedrooms and a Family Bathroom with separated WC. The property benefits from a garage, gas central heating, double glazing and is in the process of full redecoration and will be available from 10th March.

At the front of the property is a garden laid to lawn with borders, a "Tarmacadam" driveway with gate to the side leading to a fully enclosed rear garden with paved patio area for alfresco dining and out door entertaining, a lawn, shrubs and a useful garden shed.